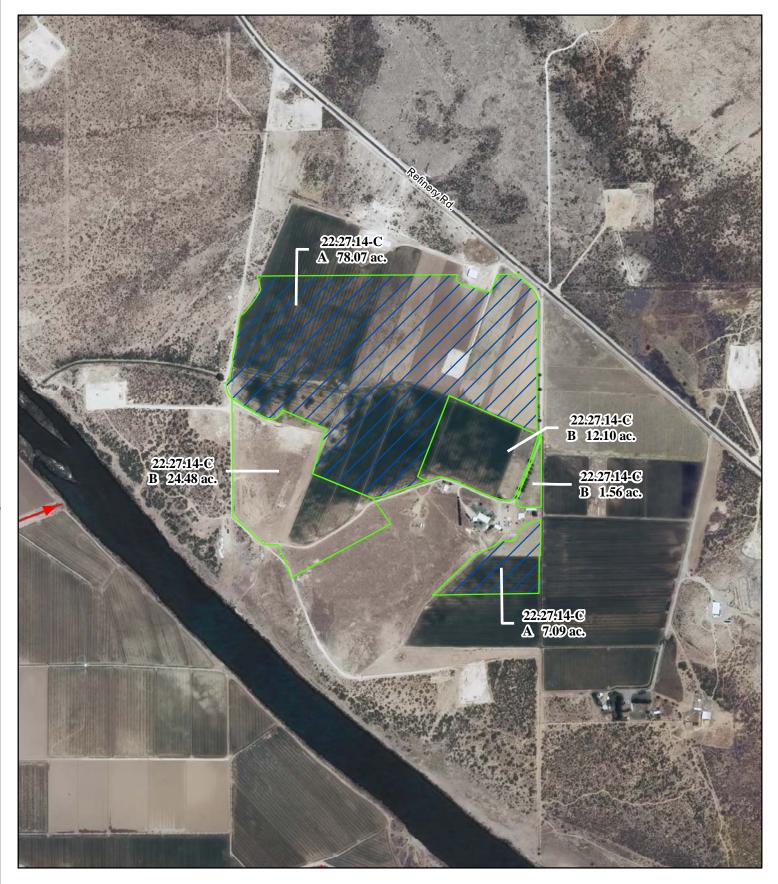

### f. Location and Amount of Irrigated Acreage:

Section 14, Township 22S, Range 27E, N.M.P.M.

Pt. NE<sup>1</sup>/4

85.16 acres

Total: 85.16 acres (Supplemental)

As shown on the attached revised Hydrographic Survey Map for Subfile No. 22.27.14-C, and the CID Section Hydrographic Survey Map Sheet No. 29 (1999-2011), included in Part F of this Appendix, representing the Court record as of the date of the filing of this Decree.

#### f. Location and Amount of Irrigated Acreage:

Section 14, Township 22S, Range 27E, N.M.P.M.

Pt. NE<sup>1</sup>/<sub>4</sub>

38.14 acres

Total: 38.14 acres

As shown on the attached revised Hydrographic Survey Map for Subfile No. 22.27.14-C, and the CID Section Hydrographic Survey Map Sheet No. 29 (1999-2011), included in Part F of this Appendix, representing the Court record as of the date of the filing of this Decree.